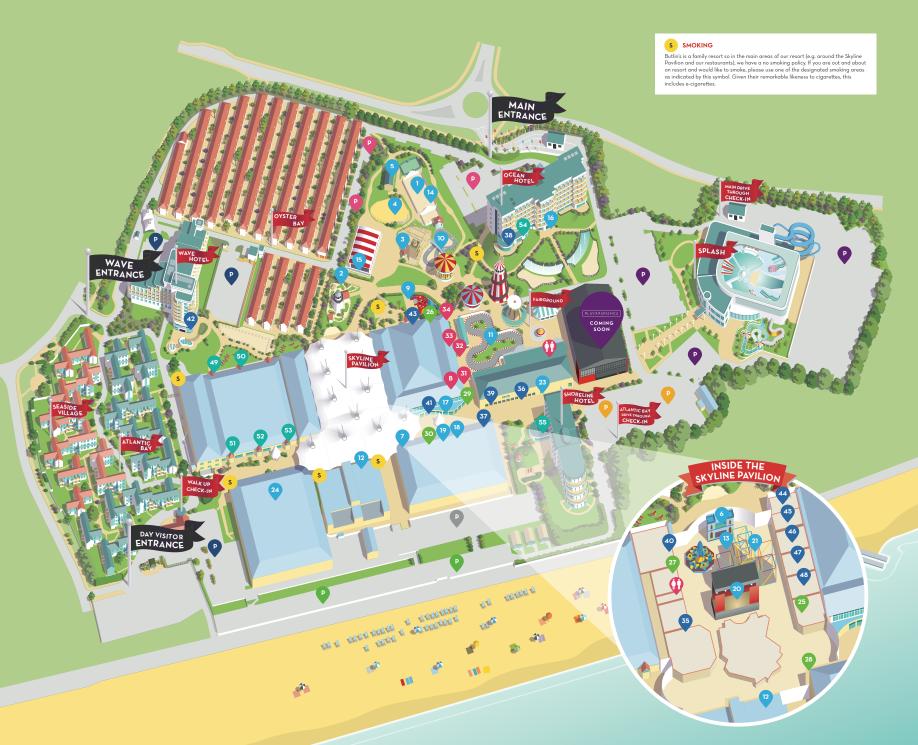

# Entertainment and Leisure

1 Activity Gardens

- 2 Adventure Golf 3 Aerial Adventures
- 3 Aerial Adventure 4 Laser Tag
- 5 Bullseye Bay Archery & Mini Bow
- 6 Castle Courtyard
- 7 Centre Stage
- 9 Beachcomber Inn Playground10 Driving School
- 10 Driving Sch 11 Go-karts
- 12 Hotshots
- 13 Indoor Tots Fairground
- 14 Multi-Sports Court
- 15 Dodgems
- 16 Ocean Spa
- 17 Pottery Painting Studio
- Promenade Studio
   Reds
- 20 Skyline Stage
- 21 Soft Play Area
- 23 Conference Centre
- 24 Studio 36

### Shops

- 25 Butlin's The Store / Little Something
- 26 Hire Shop
- 27 Holiday Booking Shop
- 28 Mega Treats29 The Supermarket
- 30 Toybox

#### Services and Amenities

- 32 Resort Safety
- 33 First Aid
- 34 Launderette
- s Smoking Areas

#### Restaurants and Bars

- 35 Bar Rosso / Rosso Lounge
- 36 The Diner
  37 Butlin's Traditional Fish and Chips
- 37 Butlin's Traditional Fish and 38 Kaleidoscope
- 39 Papa John's
- 40 Firehouse 41 Scoop Mini

48 Chopstix

- 41 Scoop Mini 42 Wave Hotel Cafe
- 42 Wave Hotel Care 43 The Beachcomber Inn
- 44 Costa Coffee
- 45 Scoop Ice Cream Dessert Parlour
- 46 Burger King 47 Subway

## Dining Plan Restaurants

- 49 The Deck 50 Coral Beach Restaurant 51 The Yacht Club 52 Coast Restaurant
- 53 Ocean Drive Restaurant
- 54 Kaleidoscope Restaurant55 South Coast Bar and Restaurant

### Car Parks

- Pink Parking Zone
- Purple Parking Zone
   Blue Parking Zone
- Blue Parking Zone
   Orange Parking Zone
- Orange Parking Zone
   Green Parking Zone
- Grey Parking Zone